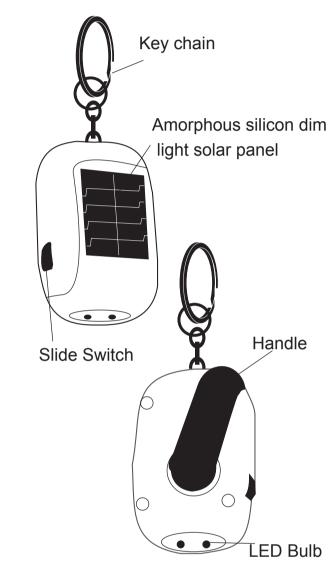

# Dynamo Flashlight with Keychain SB-1098/FA2001 Mini Solar/Dynamo Flashlight with Keychain www. SORBO.cn

**Working principle** 

This product adopts generator to generate power to charge it's built-in rechargeable battery. It can also be charged via the amorphous silicon dim light solar panel. Control the lighting function via the slide switch. It can also be used as a key chain.

#### **Function & Feature:**

- 2-LED lighting
- Charged by dim light solar panel
- Used as a key chain
- Cranking for power generation
- Controlled by slide switch, long lifespan
- Handsome appearance, mini size and convenient to use

#### **Operation Method:**

- Charge: Crank the handle clockwise at the speed of about 3 circles per second to charge it.
- Lighting: Push the slide switch forward to turn on light and backward to turn off.
- Charged by room light: This flashlight can be charged in room light via the amorphous silicon dim light solar panel.